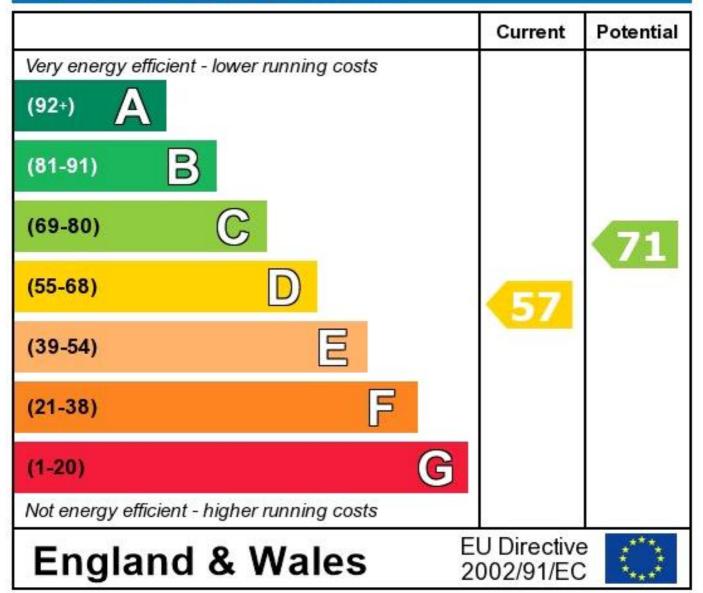

## **Energy Efficiency Rating**

The energy efficiency rating is a measure of the overall efficiency of a home. The higher the rating the more energy efficient the home is and the lower the fuel bills will be.