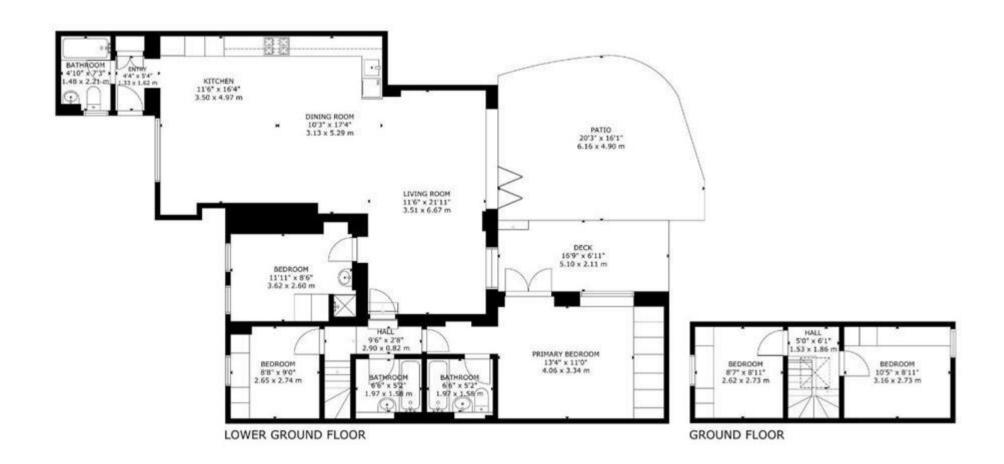

## **Tenure**

Share of Freehold

GROSS INTERNAL AREA TOTAL: 140 m²/1.516 sq.ft LOWER GROUND FLOOR: 118 m²/1.275 sq.ft, GROUND FLOOR: 22 m²/241 sq.ft EXCLUDED AREA DECK: 11 m²/116 sq.ft, PATIO: 27 m²/289 sq.ft