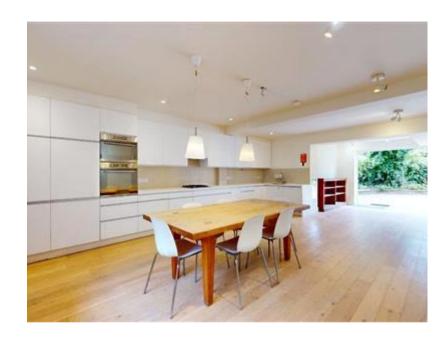

The property comprises of a spacious living area with direct access to private rear garden, large fully integrated open plan kitchen, five bedrooms (principal bedroom with ensuite bathroom) and four additional bedrooms, family bathrooms plus a further shower and cloakroom/utility room.